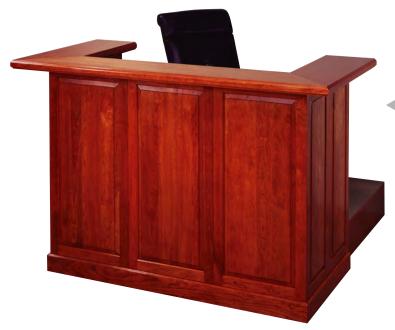

The judge's bench comes complete with an unfinished platform. An overhanging worksurface provides the judge with added space. Bullet-proofing is available.

The Kent Recorder or Witness Stand has a shallow worksurface on the inside with a grommet to accommodate wiring for any needed technology.

## Kent Courtroom Furniture

Arnold Reception Desks manufactures everything a courtroom would need—from judge's benches, attorney tables and witness/recorder stands to matching file storage units. ARD can also complete the courtroom set-up with partitions and jury boxes. Call the factory for details, or see our current price list at **www.ardesk.com**.