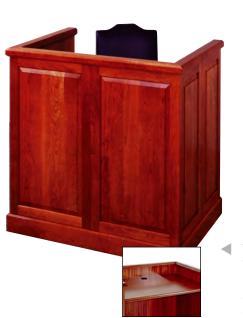

The judge's bench comes complete with an unfinished platform. An overhanging worksurface provides the judge with added space. Bullet-proofing is available.

The Kent Recorder or Witness Stand has a shallow worksurface on the inside with a grommet to accommodate wiring for any needed technology.

### Witness Stand

Recorder Stand