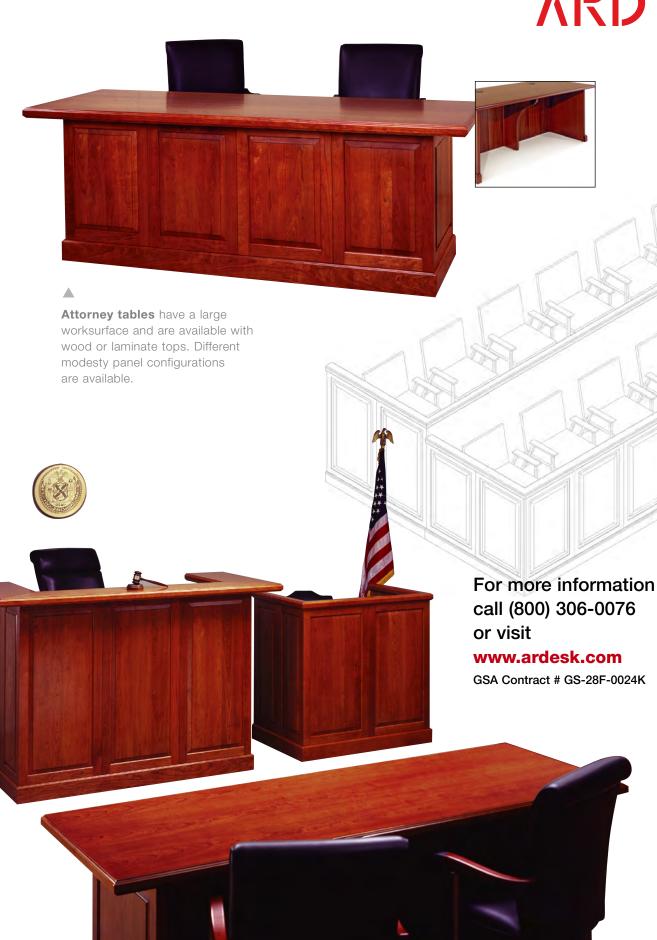

## Kent Courtroom Furniture

Arnold Reception Desks manufactures everything a courtroom would need—from judge's benches, attorney tables and witness/recorder stands to matching file storage units. ARD can also complete the courtroom set-up with partitions and jury boxes. Call the factory for details, or see our current price list at **www.ardesk.com**.

#### Attorney's Table

Four wood legs with modesty panel

Two wood end panels with modesty panel

Wrap around panel with full modesty panel

Two hollow panel legs with wood modesty between legs

Call (800) 306-0076 to see how Kent can be customized to your courtroom space.