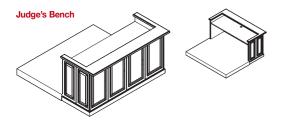

▶ Judges Benches

Kent Transitional Courtroom Furniture

The judge's bench comes complete with an unfinished platform. An overhanging worksurface provides the judge with added space. Bullet-proofing is available.

The Kent Recorder or Witness Stand has a shallow worksurface on the inside with a grommet to accommodate wiring for any needed technology.