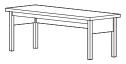

#### Attorney's Table

Four wood legs with modesty panel

Two wood end panels with modesty panel

Wrap around panel with full modesty panel

Two hollow panel legs with wood modesty between legs

Call (800) 306-0076 to see how Kent can be customized to your courtroom space.