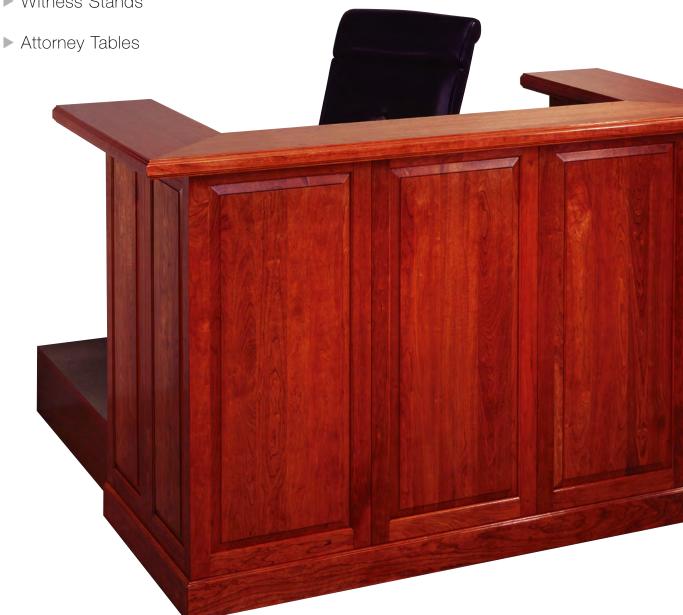

The judge's bench comes complete with an unfinished platform. An overhanging worksurface provides the judge with added space. Bullet-proofing is available.

The Kent Recorder or Witness Stand has a shallow worksurface on the inside with a grommet to accommodate wiring for any needed technology.

## Kent Courtroom Furniture

Arnold Reception Desks manufactures everything a courtroom would need—from judge's benches, attorney tables and witness/recorder stands to matching file storage units. ARD can also complete the courtroom set-up with partitions and jury boxes. Call the factory for details, or see our current price list at **www.ardesk.com**.